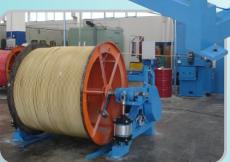

## **TAKE-UP / LET-OFF SYSTEMS**

- Versatile machine suitable for various sizes of drums
- Motor driven clamping
- Drum lifting by using steel cord belt driven by electrical motor
- □ Speed control by servo drive and servo motor for precision control of hose laying
- □ Linear guide sliding system
- □ Caliper disc brake for let-off system
- Automated PLC controlled winder
- Operator touch panel interface to enter critical operational parameters
- Optional safety enclosures / light curtains
- □ Servo driven traverse / uhing drive
- □ Choice of speed 2 to 100 meters /min.