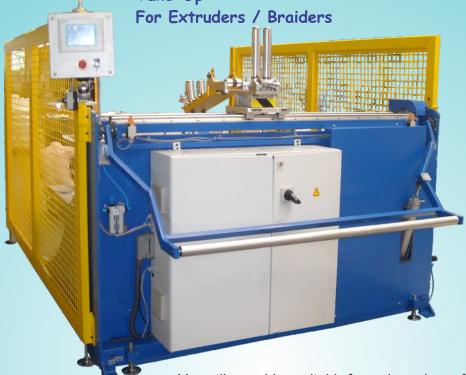

## **TAKE-UP / LET-OFF SYSTEMS**

- Versatile machine suitable for various sizes of drums
- Motor driven clamping
- Drum lifting by using steel cord belt driven by electrical motor
- □ Speed control by servo drive and servo motor for precision control of hose laying
- □ Linear guide sliding system
- □ Caliper disc brake for let-off system
- Automated PLC controlled winder
- Operator touch panel interface to enter critical operational parameters
- Optional safety enclosures / light curtains
- □ Servo driven traverse / uhing drive
- □ Choice of speed 2 to 100 meters /min.