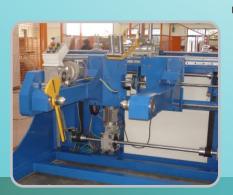

## Take-Up for Braiding Machines

Servo driven ball screw traverse system for accurate 

Pneumatic lifting of drums laying of hose

Torque control mode / speed control mode

Pneumatic clamping of drums

Let-Off

For Braiding Machines

- Pneumatic caliper brake for controlled let-off
- Pneumatic lifting of drums
- Pneumatic clamping of drums

- Manual pintle clamping
- PMDC motor driven
- No dancer arm
- Works in torque controlled mode
- Pneumatic lifting of drums
- Economical model