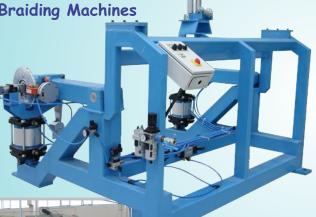

## Take-Up for Braiding Machines

Servo driven ball screw traverse system for accurate 

Pneumatic lifting of drums laying of hose

Torque control mode / speed control mode

Pneumatic clamping of drums

Let-Off

For Braiding Machines

- Pneumatic caliper brake for controlled let-off
- Pneumatic lifting of drums
- Pneumatic clamping of drums

- Manual pintle clamping
- PMDC motor driven
- No dancer arm
- Works in torque controlled mode
- Pneumatic lifting of drums
- Economical model