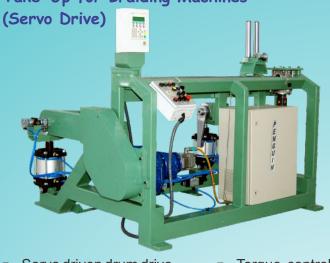

## **TAKE-UP / LET-OFF SYSTEMS**

- Versatile machine suitable for various sizes of drums
- Motor driven clamping
- Drum lifting by using steel cord belt driven by electrical motor
- □ Speed control by servo drive and servo motor for precision control of hose laying
- □ Linear guide sliding system
- □ Caliper disc brake for let-off system
- Automated PLC controlled winder
- Operator touch panel interface to enter critical operational parameters
- Optional safety enclosures / light curtains
- □ Servo driven traverse / uhing drive
- □ Choice of speed 2 to 100 meters /min.

## Take-Up for Braiding Machines

Servo driven ball screw traverse system for accurate 

Pneumatic lifting of drums laying of hose

Torque control mode / speed control mode

Pneumatic clamping of drums

Let-Off