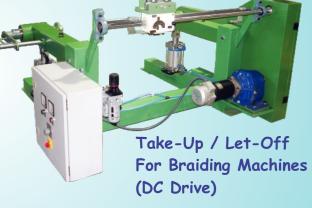

For Braiding Machines

- Pneumatic caliper brake for controlled let-off
- Pneumatic lifting of drums
- Pneumatic clamping of drums

- Manual pintle clamping
- PMDC motor driven
- No dancer arm
- Works in torque controlled mode
- Pneumatic lifting of drums
- Economical model