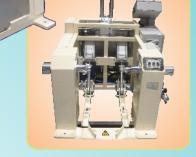

For Braiding Machines

- Pneumatic caliper brake for controlled let-off
- Pneumatic lifting of drums
- Pneumatic clamping of drums

- Manual pintle clamping
- PMDC motor driven
- No dancer arm
- Works in torque controlled mode
- Pneumatic lifting of drums
- Economical model