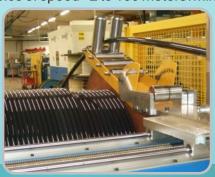

## **TAKE-UP / LET-OFF SYSTEMS**

- Versatile machine suitable for various sizes of drums
- Motor driven clamping
- Drum lifting by using steel cord belt driven by electrical motor
- □ Speed control by servo drive and servo motor for precision control of hose laying
- □ Linear guide sliding system
- □ Caliper disc brake for let-off system
- Automated PLC controlled winder
- Operator touch panel interface to enter critical operational parameters
- Optional safety enclosures / light curtains
- □ Servo driven traverse / uhing drive
- □ Choice of speed 2 to 100 meters /min.