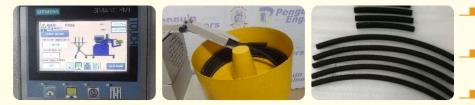

- Cutting machine for hydraulic and Non hydraulic hoses.
- Hoses from coils are automatically measured and cut.
- Machine is controlled by PLC provided with HMI which allows to setup different haul off speed.
- Machine can cut hoses of diameter (OD) upto 30mm.
- An adjustable hose unwinder with belt friction brake for accomodate hose reels which pays off the hose into the machine.
- Hose is haul off from unwinder to the machine is done by 4 drive rollers.
- Hose cutting take place by pnuematic bending.