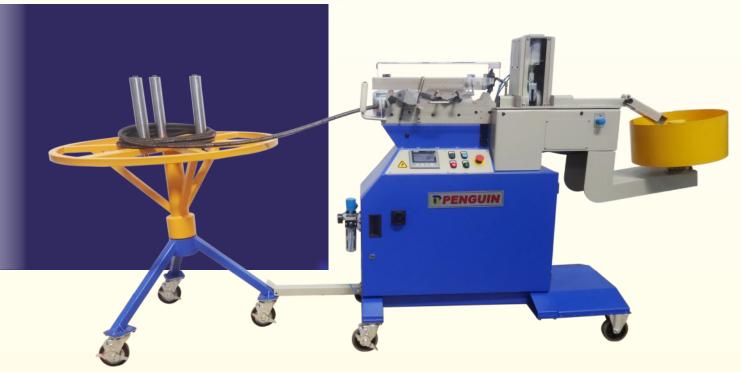

# HOSE CUTTER

## Specifications

| Power             | : 4.5 HP             |
|-------------------|----------------------|
| Voltage           | : 400V               |
| Phase             | : 3 phase            |
| Blade diameter    | : 250 mm             |
| Speed of blade mo | tor : 2800rpm        |
| Dimension (LxBxH  | ) : 1700x1450x650 mm |
| Weight            | : 330Kg              |
| Control           | : PLC                |
|                   |                      |

- Cutting machine for hydraulic and Non hydraulic hoses.
- Hoses from coils are automatically measured and cut.
- Machine is controlled by PLC provided with HMI which allows to setup different haul off speed.
- Machine can cut hoses of diameter (OD) upto 30mm.
- An adjustable hose unwinder with belt friction brake for accomodate hose reels which pays off the hose into the machine.
- Hose is haul off from unwinder to the machine is done by 4 drive rollers.
- Hose cutting take place by pnuematic bending.